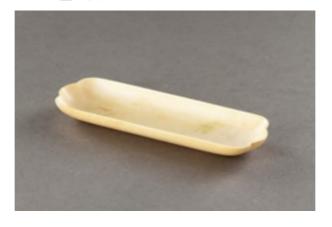

## A FINE OBLONG SCHOLARS BRUSH WATER DISH

A FINE SCHOLARS OBLONG BRUSH WATER DISH

OF OBLONG, LOBED FORM DELICATELY CARVED WITH AN INTEGRAL FOOT

SUPERB COLOUR AND PATINA

**CHINA** 

17TH CENTURY/CIRCA 1690

SIZE: 15CMLONG, 4.5CMDEEP, 1.5CMHIGH - 6 INS LONG,  $1\frac{3}{4}$  INS DEEP,  $\frac{1}{2}$  INS HIGH

BELGIUM CITES: 2025/BE01125/CE

A FINE SCHOLARS OBLONG BRUSH WATER DISH

OF OBLONG, LOBED FORM DELICATELY CARVED WITH AN INTEGRAL FOOT

SUPERB COLOUR AND PATINA

**CHINA** 

17TH CENTURY/CIRCA 1690

BELGIUM CITES: 2025/BE01125/CE