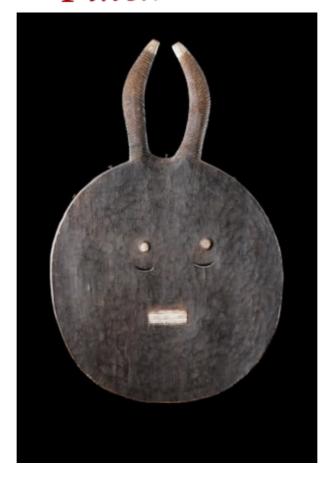

## Finch & C°

A FINE AND LARGE BAULE GOLI SOCIETY DANCE MASK
A FINE AND LARGE BAULE GOLI SOCIETY DANCE MASK

WOOD, PIGMENT AND METAL

COTE D'IVOIRE, WEST AFRICA

LATE 19TH / EARLY 20TH CENTURY

SIZE: 81CMHIGH, 51CMWIDE - 32 INS HIGH, 20 INS WIDE

WOOD, PIGMENT AND METAL

COTE D'IVOIRE, WEST AFRICA

LATE 19TH / EARLY 20TH CENTURY

SIZE: 81CMHIGH, 51CMWIDE - 32 INS HIGH, 20 INS WIDE