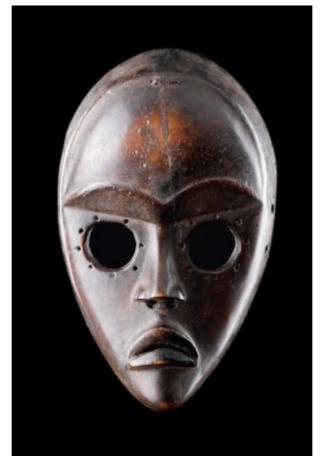

# Finch & C°

A FINE DAN MASK

## WOOD, WITH WONDERFUL RICH PATINA

OLD 'METAL' STAPLE REPAIR

IVORY COAST

19TH / EARLY 20TH CENTURY

SIZE: 22CM HIGH, 13.5CM WIDE - 8<sup>3</sup>/<sub>4</sub> INS HIGH, 5<sup>1</sup>/<sub>3</sub> INS WIDE

A FINE DAN MASK

WOOD, WITH WONDERFUL RICH PATINA

OLD 'METAL' STAPLE REPAR

IVORY COAST

19TH / EARLY 20TH CENTURY

SIZE: 22CM HIGH, 13.5CM WIDE - 8<sup>3</sup>/<sub>4</sub> INS HIGH, 5<sup>1</sup>/<sub>3</sub> INS WIDE

PROVENANCE: