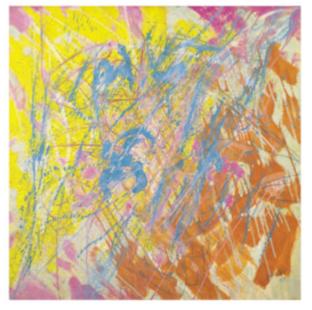

#### PINK / BLUE ABSTRACT COMPOSITION

**CIRCA 1959** 

STANLEY WILLIAM HAYTER CBE (1901-1988)

PINK/ BLUE ABSTRACT COMPOSITION

OIL ON CANVAS

SIGNED AND DATED LOWER RIGHT, '59 (1959)

SIZE: 124CM X 124CM - 483/4 INS X 483/4 INS

STANLEY WILLIAM HAYTER CBE (1901-1988)

PINK/ BLUE ABSTRACT COMPOSITION

OIL ON CANVAS

SIGNED AND DATED LOWER RIGHT, '59 (1959)

SIZE: 124CM X 124CM - 483/4 INS X 483/4 INS