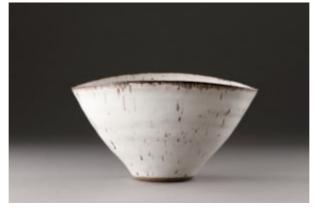

## DAME LUCIE RIE

'SQUEEZED BOWL'
CIRCA Circa 1950

DAME LUCIE RIE (1902 - 1995) 'SQUEEZED BOWL'

STONEWARE, WHITE GLAZE, WITH IRON FLECKS, AND FEATHERED RIM

'LR' SEAL MARK TO BASE

**CIRCA 1950** 

SIZE: 10CMHIGH, 17.5CMDIA (MAX) - 4 INS HIGH, 7 INS DIA (MAX)

DAME LUCIE RIE (1902 - 1995) 'SQUEEZED BOWL'

STONEWARE, WHITE GLAZE, WITH IRON FLECKS, AND FEATHERED RIM

'LR' SEAL MARK TO BASE

**CIRCA 1950** 

SIZE: 10CM HIGH, 17.5CM DIA (MAX) - 4 INS HIGH, 7 INS DIA (MAX)