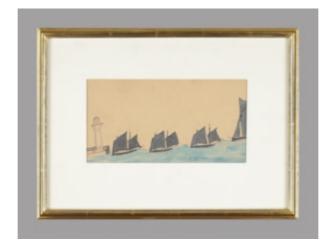

## ALFRED WALLISS 'FOUR SAILING BOATS AND PIER HEAD'

ALFRED WALLIS (BRITISH 1855 - 1942)

FOUR SAILING BOATS AND PIER HEAD

HOUSEHOLD PAINT AND PENCIL ON CARD

C. 1930

SIZE: 17.5CM HIGH, 30CM WIDE - 7 INS HIGH, 1134 WIDE

FRAME: 32CM HIGH, 43CM WIDE - 121/2 INS HIGH, 17 INS WIDE

ALFRED WALLIS (BRITISH 1855 - 1942)

FOUR SAILING BOATS AND PIER HEAD

HOUSEHOLD PAINT AND PENCIL ON CARD

C. 1930

SIZE: 17.5CM HIGH, 30CM WIDE - 7 INS HIGH, 113/4 WIDE

FRAME: 32CM HIGH, 43CM WIDE -  $12\frac{1}{2}$  INS HIGH, 17 INS WIDE