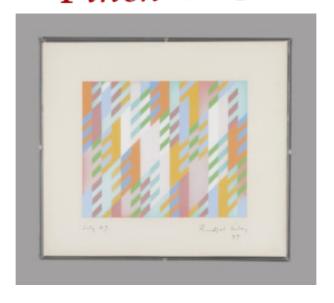

## BRIDGET RILEY '27TH JULY 1987'

BRIDGET RILEY (BRITISH BORN, 1931)

'27TH JULY 1987'

GOUACHE ON PAPER

SIGNED AND INSCRIBED

1987

SIZE: 27.5CM HIGH, 31.5CM WIDE - 103/4 INS HIGH, 121/2 INS WIDE

FRAME: 29CM HIGH, 33CM WIDE -  $11\frac{1}{2}$  INS HIGH, 13 INS WIDE

BRIDGET RILEY (BRITISH BORN, 1931)

'27TH JULY 1987'

GOUACHE ON PAPER

SIGNED AND INSCRIBED

1987

SIZE: 27.5CM HIGH, 31.5CM WIDE - 103/4 INS HIGH, 121/2 INS WIDE

FRAME: 29CM HIGH, 33CM WIDE - 111/2 INS HIGH, 13 INS WIDE