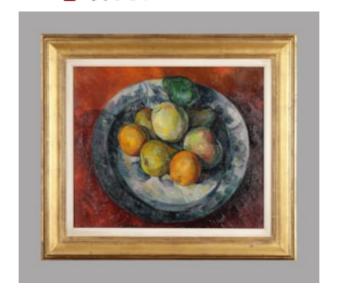

## PAUL FEILER 'STILL LIFE WITH FRUIT

**CIRCA 1949** 

PAUL FEILER (BRITISH 1918 - 2013)

STILL LIFE WITH FRUIT

OIL ON CANVAS

1949

SIZE: 43CM HIGH, 51CM WIDE - 17 INS HIGH, 20 INS WIDE

FRAME: 59.5CM HIGH, 66.5CM DEEP - 231/2 INS HIGH, 261/4 INS WIDE

PAUL FEILER (BRITISH 1918 - 2013)

STILL LIFE WITH FRUIT

OIL ON CANVAS

1949

SIZE: 43CM HIGH, 51CM WIDE - 17 INS HIGH, 20 INS WIDE

FRAME: 59.5CM HIGH, 66.5CM DEEP - 231/2 INS HIGH, 261/4 INS WIDE