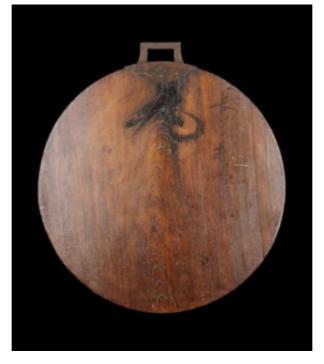

## Finch & C°

AN ELM SHOP SIGN OF CIRCULAR FORM AN ELM SHOP SIGN OF CIRCULAR FORM

WITH BLACK PAINTED INSCRIPTIONS

WOOD, PIGMENT, IRON

JAPAN

LATE 18TH / EARLY 19TH CENTURY

SIZE: 69.5CM HIGH, 63.5CM DIA - 271/2 INS HIGH, 25 INS DIA

## LITERATURE

THE SIMPLICITY OF THIS CIRCULAR JAPANESE SHOP SIGN, WITH A PLAIN IRON HOOK, CANNOT BE OVERSTATED. ORIGINALLY DISPLAYING JAPANESE CHARACTERS TO BOTH SIDES, WITH THE NAME OF THE SHOP AND OR PROFESSION OF THE OWNER, NOW LONG SINCE FADED. WEATHERED ORIGINAL PATINA TO THE SURFACE WITH A DEEP GLOSSY COLOUR.