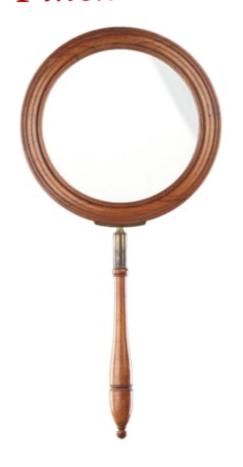

## A VERY FINE AND LARGE GALLERY GLASS

CIRCA Circa 1820 - 40

A VERY FINE AND LARGE GALLERY GLASS

ROSEWOOD, GLASS

**ENGLAND** 

CIRCA 1820 - 40

SIZE: 53.5CMLONG, 26CMDIA - 21 INS LONG, 101/4 INS DIA

A VERY FINE AND LARGE GALLERY GLASS

ROSEWOOD, GLASS

**ENGLAND** 

CIRCA 1820 - 40

#### SIZE: 53.5CMLONG, 26CMDIA - 21 INS LONG, 101/4 INS DIA

#### LITERATURE

THESE MAGNIFICENT MAGNIFYING GLASSES ENABLED COLLECTORS, DEALERS AND CONNOISSEURS TO VIEW PICTURES AND SCULPTURE IN DETAIL. WORKS OF ART COULD EVEN BE SURVEYED FROM A DISTANCE WHILE BEING DISCUSSED AT LEISURE FROM A COMFORTABLE VANTAGE POINT.