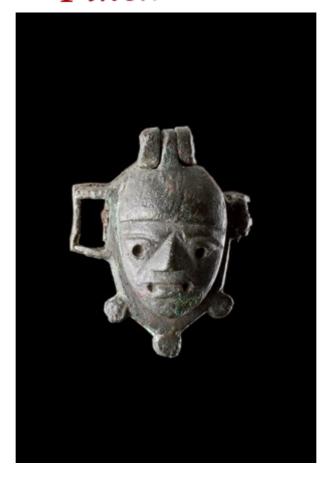

## ANCIENT BRONZE CELTIC PADLOCK

ANCIENT BRONZE CELTIC PADLOCK

BRONZE, IRON

NORTHERN EUROPEAN CELTIC

1ST TO 2ND CENTURY AD

SIZE: 3.5CM HIGH, 3CM WIDE, 2.5CM DEEP -  $1\frac{1}{3}$  INS HIGH,  $1\frac{1}{4}$  INS WIDE, 1 INS DEEP

ANCIENT BRONZE CELTIC PADLOCK

BRONZE, IRON

NORTHERN EUROPEAN CELTIC

1ST TO 2ND CENTURY AD

## LITERATURE

A FINELY CAST PADLOCK WITH DETAILED FACIAL ELEMENTS INCLUDING DEEPLY DRILLED 'EYES' A WIDE 'TRIANGULAR' NOSE AND SLIGHTLY PARTED MOUTH. THE INTERIOR LOCKING COMPARTMENT HINGED AT THE TOP OF THE HEAD. DARK GREEN PATINA AND SURFACE REVEALS THE LOCKING MECHANISM, NOW CORRODED AND 'RUSTED' AFTER CENTURIES OF BURIAL.