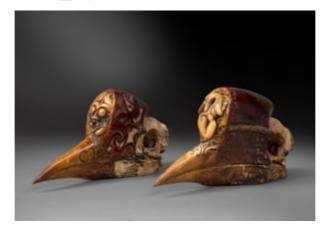

## A LARGE AND FINE HORNBILL CARVED WITH A 'ASO-ASO' MYTHICAL DRAGON-DOG (ONE AVAILABLE)

A LARGE AND FINE HORNBILL CARVED WITH A 'ASO-ASO' MYTHICAL DRAGON-DOG

**BORNEO** 

19TH CENTURY

(NOW SOLD) THE OTHER EXAMPLE IS STILL AVAILABLE

SIZE: 12CM HIGH, 22.5CM LONG - 43/4 INS HIGH, 87/8 LONG

A LARGE AND FINE HORNBILL CARVED WITH A 'ASO-ASO' MYTHICAL DRAGON-DOG

**BORNEO** 

19TH CENTURY

(NOW SOLD) THE OTHER EXAMPLE IS STILL AVAILALBE

SIZE: 12CM HIGH, 22.5CM LONG - 43/4 INS HIGH, 87/1 LONG