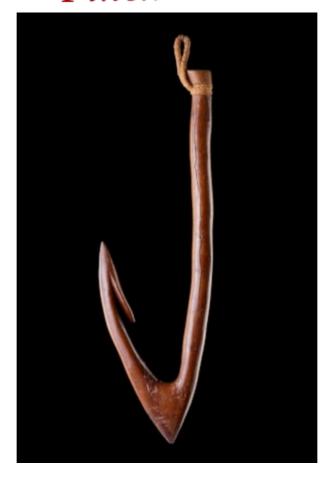

## A LARGE KIRIBATI ISLAND FISH HOOK

A LARGE KIRIBATI ISLANDS FISH HOOK

PROBABLY USED FOR HUNTING SHARK

FINE COLOUR AND PATINA THROUGH SIGNS OF USE

WOOD, FIBRE

MICRONESIA/ GILBERT ISLANDS / KIRIBATI

19TH CENTURY

SIZE: 48CM HIGH, 14.5CM WIDE, 3CM DEEP -  $18\frac{7}{8}$  INS HIGH,  $5\frac{9}{8}$  INS WIDE,  $1\frac{1}{4}$  INS DEEP

A LARGE KIRIBATI ISLANDS FISH HOOK

PROBABLY USED FOR HUNTING SHARK

FINE COLOUR AND PATINA THROUGH SIGNS OF USE