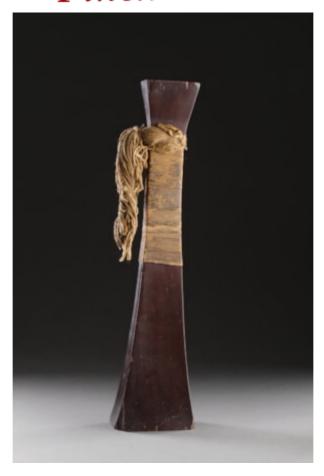

### BRITISH GUIANA WAR CLUB WITH ORIGINAL BINDING

A BRITISH GUIANA WAR CLUB WITH ORIGINAL BINDING

AN OLD LABEL ATTACHED READING: 'BRITISH GUIANA WAR CLUB'

FINE DARK PATINA

WOOD, FIBRE

**BRITISH GUIANA** 

19TH CENTURY

SIZE: 39CMHIGH, 9CMWIDE, 6.5CMDEEP - <math>15% INS HIGH, 3% INS WIDE, 2% INS DEEP

A BRITISH GUIANA WAR CLUB WITH ORIGINAL BINDING

AN OLD LABEL ATTACHED READING: 'BRITISH GUIANA WAR CLUB'

FINE DARK PATINA

WOOD, FIBRE

#### BRITISH GUIANA

## 19TH CENTURY

SIZE: 39CM HIGH, 9CM WIDE, 6.5CM DEEP - 15% INS HIGH, 3½ INS WIDE, 2% INS DEEP