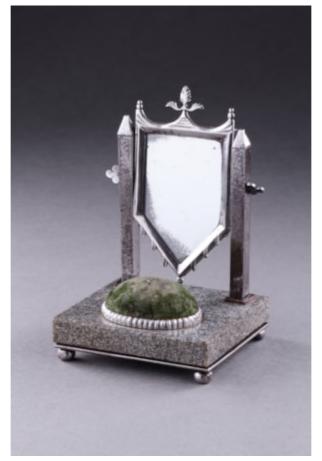

## Finch & C°

A FINE STEEL FRAMED MINIATURE DRESSING TABLE MIRROR WITH PIN CUSHION A FINE STEEL FRAMED MINIATURE DRESSING TABLE MIRROR WITH PIN CUSHION

## RAISED UPON A SERPENTINE MARBLE BASE

## OLD 'PAPER' PARISIAN RETAILERS LABEL TO THE REVERSE OF THE MIRROR

GERMAN / AUSTRIA / BERLIN OR VIENNA

FIRST HALF 19TH CENTURY

SIZE: 13.5CM HIGH, 9CM WIDE, 8CM DEEP - 51/4 INS HIGH, 31/2 INS WIDE, 31/8 INS DEEP