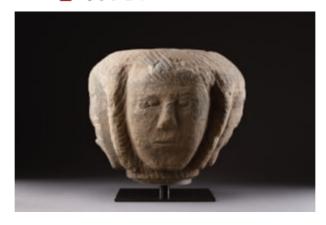

## A MEDIEVAL ENGLISH CARVED LIMESTONE COLUMN CAPITAL WITH FOUR SYMMETRICAL CARVED HEADS A MEDIEVAL ENGLISH CARVED LIMESTONE COLUMN CAPITAL WITH FOUR SYMMETRICAL CARVED HEADS

THE LARGE BULBOUS CAPITAL WITH FOUR CARVED FACES DIMDED BY VERTICAL 'BRAIDED TWISTED HAIR' DESCENDING FROM ABOVE

LIMESTONE

**ENGLAND** 

14TH CENTURY

SIZE: 24CMHIGH, 30CMDIA - 91/2 INS HIGH, 111/4 INS DIA / 27CMHIGH - 101/4 INS HIGH (WITH BASE)

A MEDIEVAL ENGLISH CARVED LIMESTONE COLUMN CAPITAL WITH FOUR SYMMETRICAL CARVED HEADS

THE LARGE BULBOUS CAPITAL WITH FOUR CARVED FACES DIMDED BY VERTICAL 'BRAIDED TWISTED HAIR' DESCENDING FROM ABOVE

LIMESTONE

**ENGLAND** 

14TH CENTURY

SIZE: 24CM HIGH, 30CM DIA - 91/2 INS HIGH, 111/1 INS DIA / 27CM HIGH - 101/1 INS HIGH (WITH BASE)