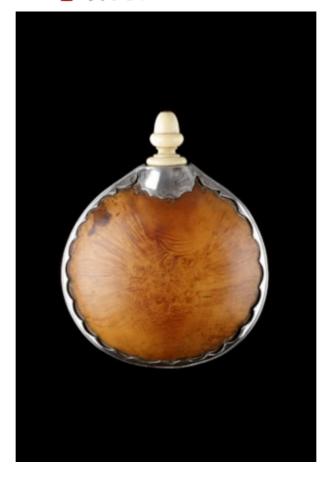

## A HEART SHAPED SILVER MOUNTED WOOD GUN POWDER OR PRIMING FLASK WITH IVORY FINIAL

A HEART SHAPED SILVER MOUNTED FIELD MAPLE BURR WOOD GUN POWDER OR PRIMING FLASK WITH IVORY FINIAL

FIELD MAPLE BURR 'ACRE CAMPESTRE', SILVER, IVORY

**GERMANY** 

LATE 17TH CENTURY

SIZE: 11.5CM HIGH, 9CM WIDE, 3.5CM DEEP -  $4\frac{1}{2}$  INS HIGH,  $3\frac{1}{2}$  INS WIDE,  $1\frac{3}{8}$  INS DIA DEEP

A HEART SHAPED SILVER MOUNTED FIELD MAPLE BURR WOOD GUN POWDER OR PRIMING FLASK WITH IVORY FINIAL

FIELD MAPLE BURR 'ACRE CAMPESTRE', SILVER, IVORY

**GERMANY** 

LATE 17TH CENTURY