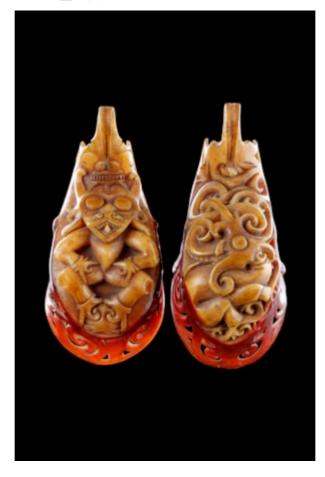

#### A FINE LARGE PAIR OF HORNBILL EAR PENDANTS 'ANGGANG GADING'

A FINE LARGE PAIR OF HORNBILL EAR PENDANTS 'ANGGANG GADING'

ONE DEPICTING THE 'OSA-OSA' MYTHICAL DRAGON-DOG THE OTHER WITH A LARGE FIGURAL 'DEMON HEADED' FIGURE

KALIMANTAN

**BORNEO** 

19TH CENTURY

NOW SOLD - SIMILAR EARLY EXAMPLES WITH PROVENANCE / HISTORY ARE ALWAYS REQUIRED FOR STOCK

SIZE: 10.4CM HIGH, 5.1CM WIDE - 41/2 INS HIGH, 2 INS WIDE AND 9.8CM HIGH, 5.3CM WIDE - 31/2 INS HIGH, 21/2 INS WIDE

A FINE LARGE PAIR OF HORNBILL EAR PENDANTS 'ANGGANG GADING'

ONE DEPICTING THE 'OSA-OSA' MYTHICAL DRAGON-DOG THE OTHER WITH A LARGE FIGURAL 'DEMON HEADED' FIGURE

KALIMANTAN

#### **BORNEO**

## 19TH CENTURY

SIZE: 10.4CM HIGH, 5.1CM WIDE -  $4\frac{1}{1}$  INS HIGH, 2 INS WIDE AND 9.8CM HIGH, 5.3CM WIDE -  $3\frac{1}{1}$  INS HIGH,  $2\frac{1}{1}$  INS WIDE