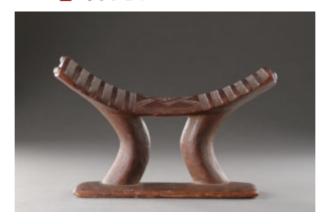

## A FINE GEOMETRIC KUBA HEADREST WITH BRASS 'STUDS'

A FINE GEOMETRIC KUBA HEADREST WITH BRASS 'STUDS'

OLD DRY PATINA TO UNDERSIDE AND SUPPORTS WITH A DEEPER COLOUR AND PATINA THROUGH USE TO THE UPPER SECTION

WOOD

DEMOCRATIC REPUBLIC OF CONGO

LATE 19TH CENTURY

SIZE: 14CM HIGH, 22.5CM WIDE, 8CM DEEP -  $5\frac{1}{2}$  INS HIGH,  $8\frac{3}{4}$  INS WIDE,  $3\frac{1}{8}$  INS DEEP

A FINE GEOMETRIC KUBA HEADREST WITH BRASS 'STUDS'

OLD DRY PATINA TO UNDERSIDE AND SUPPORTS WITH A DEEPER COLOUR AND PATINA THROUGH USE TO THE UPPER SECTION

WOOD

DEMOCRATIC REPUBLIC OF CONGO

LATE 19TH CENTURY

SIZE: 14CM HIGH, 22.5CM WIDE, 8CM DEEP - 51/2 INS HIGH, 83/4 INS WIDE, 31/4 INS DEEP