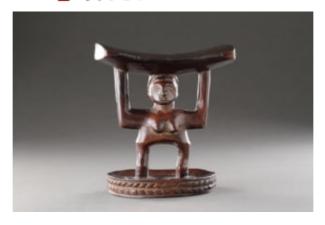

## LUBA-HEMBA HEADREST WITH A CARYATID FEMALE SUPPORT

A FINE LUBA-HEMBA HEADREST WITH A CARYATID FEMALE SUPPORT

FINE GLOSSY PATINA, AGED CRACK TO BASE

WOOD

DEMOCRATIC REPUBLIC OF CONGO

19TH CENTURY/ EARLY 20TH CENTURY

SIZE: 14.5CM HIGH, 13.5CM WIDE, 10CM DEEP -  $5\frac{3}{4}$  INS HIGH,  $5\frac{1}{4}$  INS WIDE, 4 INS DEEP

A FINE LUBA-HEMBA HEADREST WITH A CARYATID FEMALE SUPPORT

FINE GLOSSY PATINA, AGED CRACK TO BASE

WOOD

DEMOCRATIC REPUBLIC OF CONGO

19TH CENTURY/ EARLY 20TH CENTURY

SIZE: 14.5CM HIGH, 13.5CM WIDE, 10CM DEEP -  $5\frac{3}{4}$  INS HIGH,  $5\frac{1}{4}$  INS WIDE, 4 INS DEEP