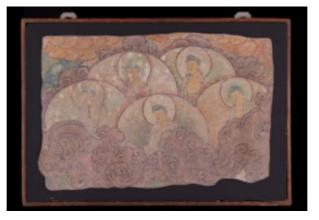

## Finch & C°

A RARE POLYCHROME WALL FRESCO A RARE POLYCHROME WALL FRESCO

THE FRESCO PAINTED WITH FIVE 'BODHISATTVAS' STANDING AMIDST SWIRLING CLOUDS, EACH IMMORTAL WITH AN 'AUREOLE' SURROUNDING THEIR HEADS, WITH LONG FLOWING ROBES

FRESCO, PLASTER, POLYCHROME

WOOD FRAME

MING DYNASTY / 1368 - 1644

CHINA

SIZE: 29CM HIGH, 41CM WIDE - 11<sup>3</sup>/<sub>8</sub> INS HIGH, 16<sup>1</sup>/<sub>8</sub> INS WIDE

A RARE POLYCHROME WALL FRESCO

THE FRESCO PAINTED WITH FIVE 'BODHISATTVAS' STANDING AMIDST SWIRLING CLOUDS, EACH IMMORTAL WITH AN 'AUREOLE' SURROUNDING THEIR HEADS, WITH LONG FLOWING ROBES

FRESCO, PLASTER, POLYCHROME

WOOD FRAME

MING DYNASTY / 1368 - 1644

CHINA

SIZE: 29CM HIGH, 41CM WIDE - 113/ INS HIGH, 161/ INS WIDE