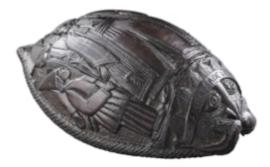

## A FRENCH NAPOLEONIC CARVED COCONUT CUP INSCRIBED 'AMBASSADE DE PERSE'

A CARVED COCONUT CUP INSCRIBED 'AVBASSADE DE PERSE'

THE THREE AMBASSADORS WITH A YOUNG ATTENDANT CARVED IN LOW RELIEF, AN ANTHROPOMORPHIC FACE CARVED BELOW THE INSCRIPTION

TWO OF THE AMBASSADORS CAN BE IDENTIFIED AS, ASKAR KHAN AFSHAR AND MUHIT EFENDI

FRANCE

EARLY 19TH CENTURY

A CARVED COCONUT CUP INSCRIBED 'AVBASSADE DE PERSE'

THE THREE AMBASSADORS WITH A YOUNG ATTENDANT CARVED IN LOW RELIEF, AN ANTHROPOMORPHIC FACE CARVED BELOW THE INSCRIPTION

TWO OF THE AVBASSADORS CAN BE IDENTIFIED AS, ASKAR KHAN AFSHAR AND MUHIT EFENDI

**RICH DARK PATINA** 

COCONUT SHELL

FRANCE

EARLY 19TH CENTURY

SIZE: 4CM HIGH, 12CM LONG, 8CM WIDE - 11/2 INS HIGH, 43/4 INS LONG, 31/1 INS WIDE