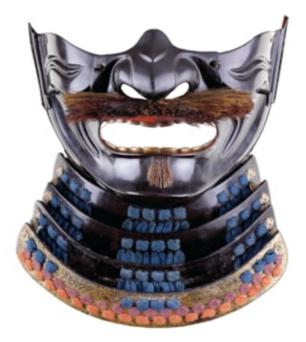

## A FINE JAPANESE 'MENPO' FROM THE EDO PERIOD

A BLACK LACQUERED 'MENPO'

JAPAN

EARLY 19TH CENTURY EDO PERIOD

A BLACK LACQUERED 'MENPO'

THE IRON ARMOUR MASK FINELY FORMED WITH A 'STIFF' HAIR MOUSTACHE, PRONOUNCED CHIN AND BOLD WRINKLES OUTLINING THE MOUTH AND CHEEKS, THE UPPER LIP LACQUERED RED, THE MOUTH WITH GILDED TEETH

BENEATH THE CHIN THE FOUR PLATE LACQUERED THROAT PROTECTOR HAS WHITE, BLUE, BURGUNDY AND ORANGE SILK LACING AND PRINTED DOE SKIN

IRON, LACQUER, HAIR, SILK, DOE SKIN

JAPAN

EARLY 19TH CENTURY EDO PERIOD

SIZE: 18CM HIGH, 18CM WIDE, 10.5CM DEEP - 7 INS HIGH, 7 INS WIDE, 5 INS DEEP