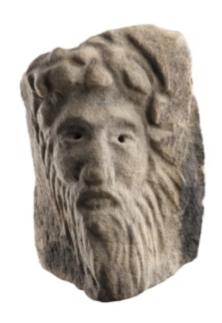

## A MEDIEVAL STONE HEAD OF 'GOD THE FATHER'

A MEDIEVAL HEAD OF 'GOD THE FATHER'

THE LONG FLOWING BEARD SWEPT BACKWARDS, WITH DEEPLY DRILLED 'PIERCING' EYES

THE TRIANGULAR FORM POSSIBLY AN INDICATION THE HEAD COULD HAVE BEEN A 'CORNERSTONE'

LIMESTONE

**ENGLAND** 

14TH /15TH CENTURY

A MEDIEVAL HEAD OF 'GOD THE FATHER'

THE LONG FLOWING BEARD SWEPT BACKWARDS, WITH DEEPLY DRILLED 'PIERCING' EYES

THE TRIANGULAR FORM POSSIBLY AN INDICATION THE HEAD COULD HAVE BEEN A 'CORNERSTONE'