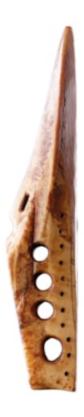

## A SMALL YUKON-KUSKOKWIM REGION BOAT HOOK 'NIKH-CHU-I-UK'

A SMALL YUKON-KUSKOKWIM REGION BOAT HOOK 'NIKH-CHU-I-UK'

UNUSUALLY SMALL FOR A BOAT HOOK / GAFF DECORATED WITH LINE AND DOT ETCHINGS WITH PIERCED HOLES FOR ATTACHMENT

18TH CENTURY OR EARLIER

A SMALL YUKON-KUSKOKWIM REGION BOAT HOOK 'NIKH-CHU-I-UK'

UNUSUALLY SMALL FOR A BOAT HOOK / GAFF DECORATED WITH LINE AND DOT ETCHINGS WITH PIERCED HOLES FOR ATTACHMENT

WALRUS IVORY

**BERING SEA** 

18TH CENTURY OR EARLIER

SIZE: 12CMLONG - 43/ INS LONG