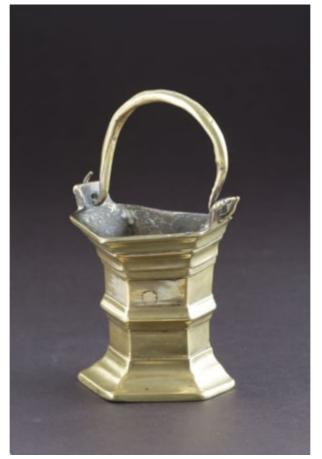

## A RARE CEREMONIAL BRASS HOLY WATER BUCKET OR 'ASPERSORIUM'

A RARE CEREMONIAL BRASS HOLY WATER BUCKET OR 'ASPERSORIUM A CONTAINER USED FOR THE 'ASPERGES' TO BE SPRINKLED ON THE CONGREGATION AT THE START OF MASS ESPECIALLY DURING EASTER AS A REMINDER OF BAPTISM

16TH / 17TH CENTURY

SIZE: 9CM HIGH, 8CM WIDE, 6CM DEEP - 3% INS HIGH, 3 INS WIDE, 2% INS DEEP

A RARE CEREMONIAL BRASS HOLY WATER BUCKET OR 'ASPERSORIUM A CONTAINER USED FOR THE 'ASPERGES' TO BE SPRINKLED ON THE CONGREGATION AT THE START OF MASS ESPECIALLY DURING EASTER AS A REMINDER OF BAPTISM

16TH / 17TH CENTURY

SIZE: 9CM HIGH, 8CM WIDE, 6CM DEEP - 31/2 INS HIGH, 3 INS WIDE, 21/4 INS DEEP