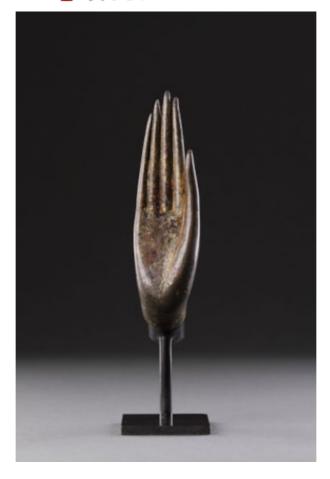

## THAI SMALL BRONZE HAND OF THE BUDDHA THE SLENDER FINGERS

A FINE THAI SMALL BRONZE HAND OF THE BUDDHATHE SLENDER FINGERS WITH UPTURNED TIPS

TRACES OF BLACK LACQUER AND GILDING

16TH CENTURY

SIZE: 12CM HIGH, 3.5CM WIDE, 3CM DEEP - 43/4 INS HIGH, 11/4 INS WIDE, 1 INS DEEP / 17CM HIGH - 63/4 INS HIGH (WITH BASE)

A FINE THAI SMALL BRONZE HAND OF THE BUDDHATHE SLENDER FINGERS WITH UPTURNED TIPS

TRACES OF BLACK LACQUER AND GILDING

16TH CENTURY

SIZE: 12CM HIGH, 3.5CM WIDE, 3CM DEEP - 4¾ INS HIGH, 1¼ INS WIDE, 1 INS DEEP / 17CM HIGH - 6¾ INS HIGH (WITH BASE)