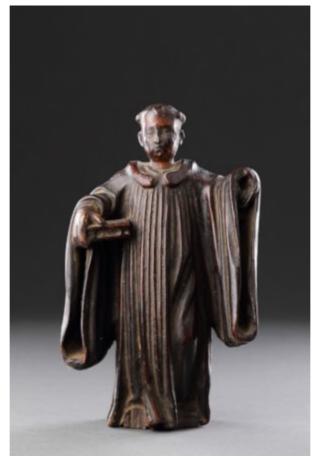

## INDO-PORTUGUESE GOA WOOD FIGURE OF THE JESUIT PRIEST SAINT IGNATIUS LOYOLA

INDO-PORTUGUESE GOA WOOD FIGURE OF THE JESUIT PRIEST SAINT IGNATIUS LOYOLA TRACES OF ORIGINAL POLYCHROME

## BASE AND ONE HAND MISSING DAMAGES TO THE FEET

**18TH CENTURY** 

## SIZE: 18CM HIGH, 11CM WIDE, 6CM DEEP - 7 INS HIGH, 41/4 INS WIDE, 21/4 INS DEEP

INDO-PORTUGUESE GOA WOOD FIGURE OF THE JESUIT PRIEST SAINT IGNATIUS LOYOLA TRACES OF ORIGINAL POLYCHROME

BASE AND ONE HAND MISSING DAMAGES TO THE FEET

**18TH CENTURY** 

SIZE: 18CM HIGH, 11CM WIDE, 6CM DEEP - 7 INS HIGH, 4¼ INS WIDE, 2¼ INS DEEP