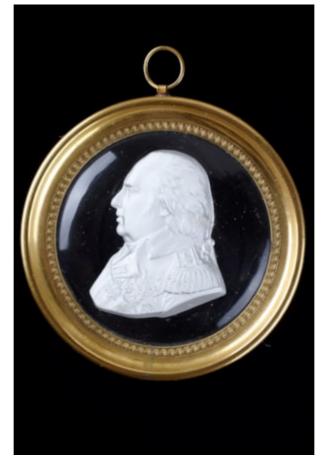

#### FRENCH MONTCENIS CRYSTAL PROFILE PORTRAIT BUST OF KING LOUIS XVIII

A FRENCH MONTCENIS CRYSTAL PROFILE PORTRAIT BUST OF KING LOUIS XVIII DRESSED IN MILITARY COSTUME OF THE 'GARDES DE LA MAISON DU ROI' WEARING THE CROSS OF SAINT LOUIS AND THE LEGION OF HONOUR

AFTER A BRONZE MEDALLION BY GAYRARD COMMEMORATING THE RETURN OF THE KING ON 5TH SEPTEMBER 1816 AND THE CONSTITUTIONAL CHARTER

KING LOUIS XVII (1755 - 1824) SPENT 23 YEARS IN EXILE DURING THE FRENCH REVOLUTION, THE FIRST FRENCH EMPIRE UNDER NAPOLEON AND DURING THE 100 DAYS

THE CRYSTAL CONTAINED IN FRENCH ORMOLU FRAME

CIRCA 1820

SIZE: 8CM DIA - 3 INS DIA

A FRENCH MONTCENIS CRYSTAL PROFILE PORTRAIT BUST OF KING LOUIS XMII DRESSED IN MILITARY COSTUME OF THE 'GARDES DE LA MAISON DU ROI' WEARING THE CROSS OF SAINT LOUIS AND THE LEGION OF HONOUR

## AFTER A BRONZE MEDALLION BY GAYRARD COMMEMORATING THE RETURN OF THE KING ON 5TH SEPTEMBER 1816 AND THE CONSTITUTIONAL CHARTER

### KING LOUIS XVII (1755 - 1824) SPENT 23 YEARS IN EXILE DURING THE FRENCH REVOLUTION, THE FIRST FRENCH EMPIRE UNDER NAPOLEON AND DURING THE 100 DAYS

THE CRYSTAL CONTAINED IN FRENCH ORMOLU FRAME

**CIRCA 1820** 

SIZE: 8CM DIA - 3 INS DIA