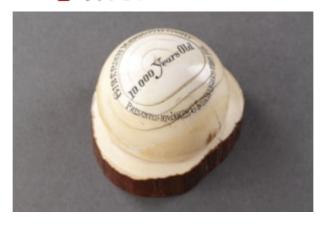

## UNUSUAL PAPER WEIGHT

AN UNUSUAL PAPER WEIGHT ENGRAVED WITH 'SIBERIAN MAMMOTH IVORY 10,000 YEARS OLD PRESENTED BY JAMES S. BURROUGHES F.R.G.S., F.Z.S.'

LATE 19TH CENTURY

SIZE: 5.5CM HIGH, 6.5CM WIDE, 5.5CM DEEP - 21/4 INS HIGH, 21/2 INS WIDE, 21/4 INS DEEP