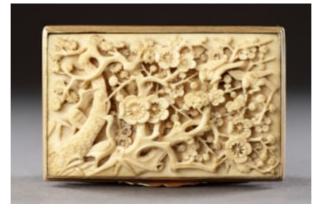

### A CHINESE CANTON IVORY BOX

A CHINESE CANTON IVORY BOX THE PANEL FINELY CARVED IN LOW RELIEF WITH BLOOMING PRUNUS TREES AND EXOTIC BIRDS SET INTO A EUROPEAN GILT COPPER MOUNT DECORATED WITH SCROLLWORK

# A CHINESE CANTON IVORY BOX THE PANEL FINELY CARVED IN LOW RELIEF WITH BLOOMING PRUNUS TREES AND EXOTIC BIRDS SET INTO A EUROPEAN GILT COPPER MOUNT DECORATED WITH SCROLLWORK

QING DYNASTY 18TH CENTURY

SIZE: 2CM HIGH, 7CM WIDE, 4.5CM DEEP - 3/4 INS HIGH, 23/4 INS WIDE, 13/4 INS DEEP