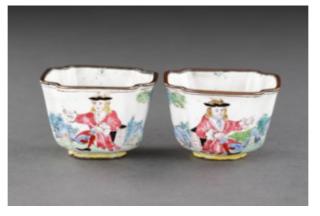

## PAIR OF UNUSUAL CHINESE CANTON ENAMEL CUPS AND

A SMALL PAIR OF UNUSUAL CHINESE CANTON ENAMEL CUPS FINELY DECORATED WITH EUROPEAN MERCHANTS PROBABLY DUTCHMEN AND BLOND HAIRED LADIES SEATED IN A LANDSCAPE POINTING TO EACH OTHER

AND ANOTHER CUP SLIGHTLY LARGER DECORATED WITH EXOTIC BIRDS AND FOXES IN A MOUNTAINOUS LANDSCAPE

QING DYNASTY 18TH CENTURY

SIZES:

PAIR: 3CM HIGH, 4.5CM X 4.5CM -  $1^{1}\!\!\!/_4$  INS HIGH,  $1^{3}\!\!\!/_4$  INS X  $1^{3}\!\!\!/_4$  INS

SINGLE: 3CM HIGH, 5CM X 5CM - 11/4 INS HIGH, 2 INS X 2 INS

A SMALL PAIR OF UNUSUAL CHINESE CANTON ENAMEL CUPS FINELY DECORATED WITH EUROPEAN MERCHANTS PROBABLY DUTCHMEN AND BLOND HAIRED LADIES SEATED IN A LANDSCAPE POINTING TO EACH OTHER