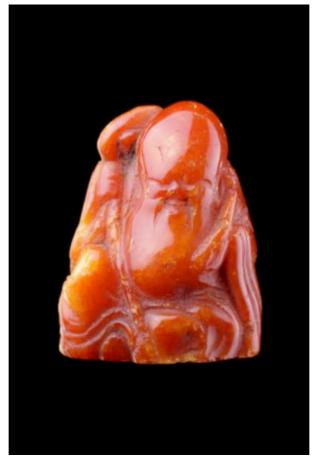

## A CHINESE CARVED AMBER PERSONAL SEAL DEPICTING SHOU LAO

A CHINESE CARVED AVBER PERSONAL SEAL DEPICTING SHOU LAO WITH HIS CHARACTERISTIC HIGH DOMED FOREHEAD

CHIP TO HIS KNEE WORN SMOOTH

QING DYNASTY EARLY 18TH CENTURY

SIZE: 3.5CM HIGH, 3CM WIDE, 1.5CM DEEP - 11/4 INS HIGH, 11/4 INS WIDE, 1/2 INS DEEP

A CHINESE CARVED AWBER PERSONAL SEAL DEPICTING SHOU LAO WITH HIS CHARACTERISTIC HIGH DOMED FOREHEAD

CHIP TO HIS KNEE WORN SMOOTH

QING DYNASTY EARLY 18TH CENTURY

SIZE: 3.5CM HIGH, 3CM WIDE, 1.5CM DEEP - 11/4 INS HIGH, 11/4 INS WIDE, 1/2 INS DEEP