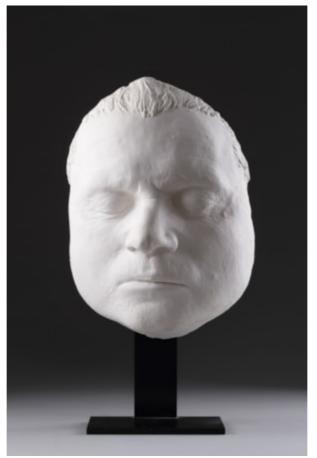

## PLASTER LIFE MASK OF FRANCIS BACON BY CLIVE BARKER CIRCA 1969 LIFE MASK OF FRANCIS BACON

CLIVE BARKER, SIGNED TO THE REVERSE, INSCRIBED 'FRANCIS BACON LIFE MASK' IN PENCIL

PLASTER

ENGLAND

CIRCA 1969 - 70

SIZE: 21CM HIGH, 15.5CM WIDE - 81/4 INS HIGH, 61/8 INS WIDE / 28.5CM HIGH - 111/4 INS HIGH (WITH BASE)

LIFE MASK OF FRANCIS BACON

CLIVE BARKER, SIGNED TO THE REVERSE, INSCRIBED 'FRANCIS BACON LIFE MASK' IN PENCIL

PLASTER

ENGLAND

CIRCA 1969 - 70

SIZE: 21CM HIGH, 15.5CM WIDE - 81/4 INS HIGH, 61/1 INS WIDE / 28.5CM HIGH - 111/4 INS HIGH (WITH BASE)