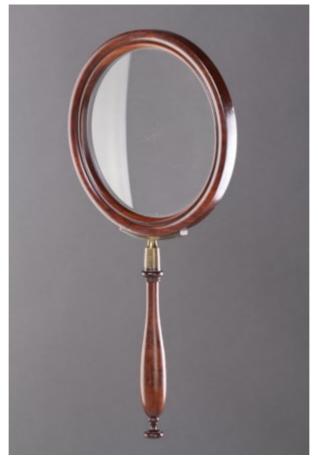

## Finch & C°

A SUPERB AND LARGE ENGLISH REGENCY TURNED ROSEWOOD GALLERY GLASS A SUPERB AND LARGE ENGLISH REGENCY TURNED ROSEWOOD GALLERY GLASS

ENGRAVED TO COLLAR: 'L&CO 5'

**CIRCA 1820** 

SIZE: 47.5CM LONG , 23.5CM DIA - 18<sup>3</sup>/<sub>4</sub> INS LONG , 9<sup>1</sup>/<sub>4</sub> INS DIA

A SUPERB AND LARGE ENGLISH REGENCY TURNED ROSEWOOD GALLERY GLASS

ENGRAVED TO COLLAR: 'L&CO 5'

CIRCA 1820

SIZE: 47.5CM LONG , 23.5CM DIA - 18¾ INS LONG , 9¼ INS DIA

## LITERATURE

THESE MAGNIFICENT MAGNIFYING GLASSES WERE MADE TO ENABLE COLLECTORS, DEALERS AND CONNOISSEURS TO MEW PICTURES AND SCULPTURE IN DETAIL WHILST IN A GALLERY OR ARTIST'S STUDIO. WORKS OF ART COULD EVEN BE SURVEYED FROM A DISTANCE WHILST BEING DISCUSSED AT LEISURE FROM A COMFORTABLE VANTAGE POINT.