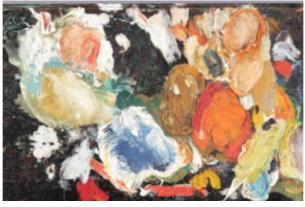

#### EBONISED EDWARDIAN TABLE FROM THE HASTINGS STUDIO OF JOHN BRATBY

AN EBONISED EDWARDIAN TABLE FROM THE HASTINGS STUDIO OF JOHN BRATBY

REPUTEDLY USED BY HIMAS A PALETTE FOR HIS OIL PAINTS

GIFTED TO HIS WIFE PATTI WITH A TABLE MIRROR

### LITERATURE

JOHN BRATBY FAVOURED HEAVILY IMPASTOED PAINT OF RAW AND VITAL BRIGHT PIGMENTS, 'THICK AS AXMINSTER CARPETS'. HIS HANDLING OF THE PAINT ON THE CANVAS WAS DELIBERATELY CRUDE.