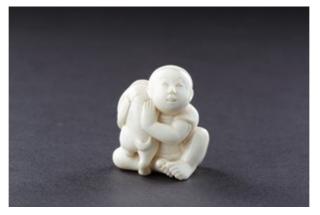

## JAPANESE IVORY NETSUKE OF A SEATED SMALL BOY A PUPPY DOG

A JAPANESE IVORY NETSUKE OF A SEATED SMALL BOY A PUPPY DOG HELD IN HIS ARMS THE DOGS EYES INLAID WITH TRANSLUCENT HORN WITH DARKER PUPILS HE WEARS AN APRON TIED AT THE BACK OF HIS NECK

UNSIGNED

LATE 19TH CENTURY

SIZE: 4CM HIGH - 11/2 INS HIGH

A JAPANESE IVORY NETSUKE OF A SEATED SMALL BOY A PUPPY DOG HELD IN HIS ARMS THE DOGS EYES INLAID WITH TRANSLUCENT HORN WITH DARKER PUPILS HE WEARS AN APRON TIED AT THE BACK OF HIS NECK