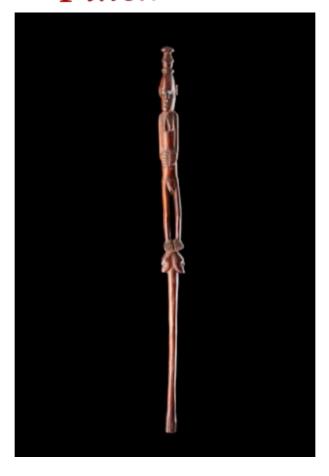

## SOLOMON ISLANDS VOTIVE STAFF CARVED WITH A SPIRIT FIGURE OF A FEMALE

A PACIFIC SOLOMON ISLANDS VOTIVE STAFF CARVED WITH A SPIRIT FIGURE OF A FEMALE WITH TYPICAL PROTRUDING JAW AND BULBOUS HEADDRESS HER HANDS CLASPED AROUND HER MIDRIFF WITH CLAM SHELL INLAID EYES WEARING A SHELL NOSE-RING

STANDING ON TWO MALE TROPHY HEADS SHE IS SHOWN WITH LONG BREASTS AND A MARKED VAGINA

POSSIBLY A WOMAN'S DANCE STAFF PERHAPS NEW GEORGIA ISLAND

SMOOTH AND SILKY PATINA ON POINTS FROM LONG USE

19TH CENTURY

SIZE: 104.5CMLONG - 41 INS LONG

A PACIFIC SOLOMON ISLANDS VOTIVE STAFF CARVED WITH A SPIRIT FIGURE OF A FEMALE WITH TYPICAL PROTRUDING
JAW AND BULBOUS HEADDRESS HER HANDS CLASPED AROUND HER MIDRIFF WITH CLAMSHELL INLAID EYES WEARING
A SHELL NOSE-RING

STANDING ON TWO MALE TROPHY HEADS SHE IS SHOWN WITH LONG BREASTS AND A MARKED VAGINA

POSSIBLY A WOMAN'S DANCE STAFF PERHAPS NEW GEORGIA ISLAND

## SMOOTH AND SILKY PATINA ON POINTS FROM LONG USE

## 19TH CENTURY

SIZE: 104.5CMLONG - 41 INS LONG