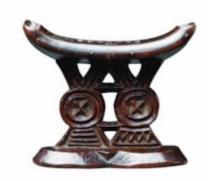

## SOUTH AFRICAN ZIMBABWE SHONA CARVED WOOD HEADREST

A FINE SOUTH AFRICAN ZIMBABWE SHONA CARVED WOOD HEADREST SUPERB UNTOUCHED SMOOTH SILKY DARK BROWN PATINA 19TH CENTURY

SIZE: 12.5CM HIGH, 15CM WIDE, 6.5CM DEEP - 5 INS HIGH, 6 INS WIDE, 21/2 INS DEEP

## LITERATURE

THE ABSTRACT DESIGNS OF THESE SHONA HEADRESTS EVOKE THE FORM OF A HUMAN BODY. THE TRIANGLE AND CIRCLE MOTIFS STRETCH UP THE VERTICAL SUPPORT UNITS TO TOUCH THE TOP WHERE TRIANGLES ARE PIERCED AND RUN ACROSS THE SMOOTH DARK SURFACE. THE SCARIFICATION TO THE TOP OF THIS HEADREST IMITATES THAT FOUND ON THE SMOOTH SKIN OF SHONA WOMEN. THE HEADREST MAKES THIS LINK REAL AND VISIBLE AS THE DESIGNS CUT INTO THE UPPER SURFACE WOULD BE IMPRINTED ONTO THE SLEEPING OWNER'S CHEEK.