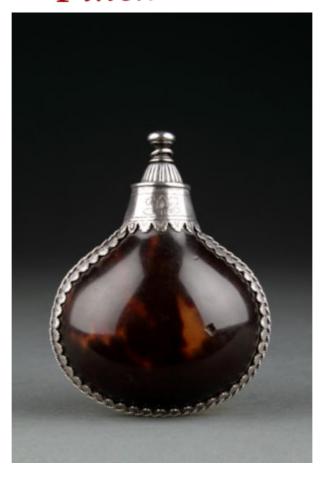

## GERMAN HEART SHAPED TORTOISESHELL GUN POWDER OR PRIMING FLASK

A GERMAN HEART SHAPED TORTOISESHELL GUN POWDER OR PRIMING FLASK WITH ENGRAVED SILVER MOUNTS AND STOPPER WITH ATTACHED CHAIN

LATE 17TH CENTURY

SIZE: 10CM HIGH, 7.5CM WIDE, 2.5CM DEEP - 4 INS HIGH, 3 INS WIDE, 1 INS DEEP

€"

## LITERATURE

POWDER OR PRIMING FLASKS MADE OF EXOTIC NATURAL MATERIALS WERE OFTEN PRODUCED FOR SHOW RATHER THAN AS SERIOUS HUNTING ACCOUTREMENTS USED TO CARRY GUNPOWDER FOR CHARGING A MUZZLE LOADING GUN. THEY WERE FASHION ACCESSORIES WORN WITH THE HUNTING DRESS OF THE PERIOD AND FUNCTIONED AS PRESTIGE OBJECTS.