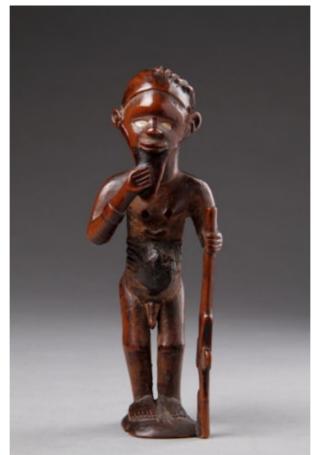

## DEMOCRATIC REPUBLIC OF THE CONGO BEMBE PEOPLES MALE FETISH OR POWER FIGURE 'BILONGO'

A CENTRAL AFRICAN DEMOCRATIC REPUBLIC OF THE CONGO BEMBE PEOPLES MALE FETISH OR POWER FIGURE 'BILONGO' THE EYES INLAID WITH SHELL ABUNDLE OF RITUAL SUBSTANCES TO HIS SCARIFIED ABDOMEN STANDING HOLDING A RIFLE IN ONE HAND THE OTHER TOUCHING HIS BEARD SMALL CHIPS TO THE BASE AND HAIR OLD SMOOTH SILKY PATINA 19TH CENTURY SIZE: 16.5CM HIGH – 6½ INS HIGH

## LITERATURE

IN ADDITION TO PRODUCING REPRESENTATIONS OF ANCESTORS THE BEMBE MAKE USE OF SMALL SCULPTURES FOR A FORM OF COERCIVE MEDICINE. THE 'NGANGA' OR HEALING PRIEST GIVES THE CHOSEN SCULPTURE ITS SUPERNATURAL POWER BY INSERTING THE 'BILONGO', THE BUNDLE OF RITUAL SUBSTANCE, INTO AN APERTURE ON THE FIGURE. SIMULTANEOUSLY, THE PATIENT EXPECTS TO BE RELIEVED OF THE NEGATIVE INFLUENCES WITH WHICH HE HAS BEEN BESET.