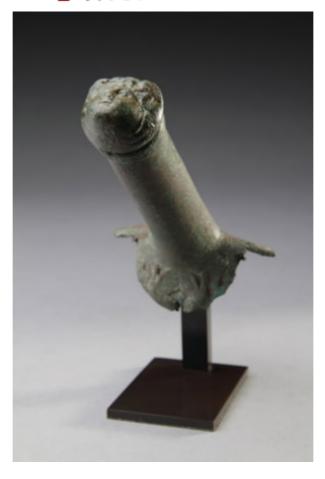

## ANCIENT ROMAN EROTIC BRONZE PATERA HANDLE

AN ANCIENT ROMAN EROTIC BRONZE PATERA HANDLE WITH A TERMINAL CAST AS A SATYRS HEAD SET UPON A
CYLINDRICAL PHALLIC SHAFT
SMOOTH GREENISH / BLUE PATINA

1ST CENTURY BC - 1ST CENTURY AD SIZE: 10CMLONG, 6.5CMWDE - 4 INS LONG, 21/2 INS WIDE

## LITERATURE

THE REFINED AND CAREFUL DECORATION OF THIS HANDLE ONCE JOINED TO A BRONZE SHALLOW DISH OR PATERA PRECLUDES IT BEING FROM A KITCHEN UTENSIL. DISHES WITH WELL CAST HANDLES FOUND AT POMPEII ARE SOMETIMES THOUGHT TO HAVE BEEN USED IN A BATH CONTEXT, BUT IT IS ALSO POSSIBLE THAT THEY WERE USED IN TEMPLES AS SACRIFICIAL OFFERING DISHES.