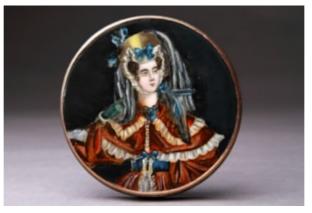

## FRENCH EROTIC PAINTED AND LACQUERED PAPIER MACHÉ SNUFF BOX

A FRENCH EROTIC PAINTED AND LACQUERED PAPIER MACHÉ SNUFF BOX THE LID DECORATED WITH A LADY OF FASHION THE SECRET INNER LID LIFTING TO REVEAL TWO COUPLES IN CLOSE AMOROUS EMBRACE CIRCA 1840 – 60 SIZE: 9CM DIA. 2CM HIGH – 3½ INS DIA. ¾ INS HIGH SEE: FINCH & CO CATALOGUE NO. 12, ITEM NO. 17, FOR A MAPLE WOOD FRENCH EROTIC SNUFF BOX