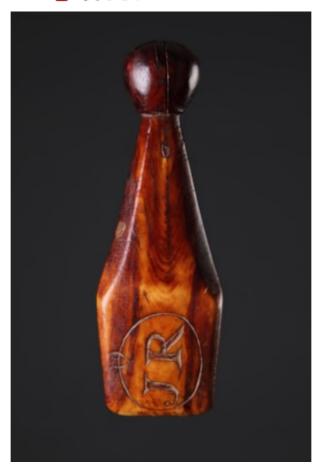

## SAILORS SCRIMSHAW CARVED WALRUS IVORY SEAM RUBBER

A SAILORS SCRIMSHAW CARVED WALRUS IVORY SEAM RUBBER, A SAIL MAKER'S LINER ENGRAVED WITH A HEART MOTIF AND THE INITIALS 'JR'
FINE OLD GOLDEN COLOUR AND SMOOTH PATINA
MID 19TH CENTURY
SIZE: 11CMLONG – 41/4 INS LONG

## LITERATURE

THESE IMPLEMENTS WERE MADE IN THE DAYS OF SAIL BY WHALERS AND USED ON BOARD SHIP FOR SMOOTHING THE SEAMS IN CANVAS SAILS. THE SHAPED END OF THE LINER WAS PUSHED AND PRESSED AWAY FROM THE USER FLATTENING THE DOUBLE LINE OF WAXED TWIN STITCHES INTO THE CANVAS, MAKING A ROW OF 'DEAD MEN'.