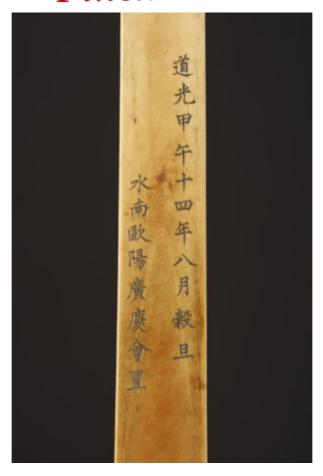

## CHINESE IVORY HU OR COURT TABLET

A RARE CHINESE IVORY HU OR COURT TABLET
THE REVERSE DECORATED WITH A FINELY DRAWN CALLIGRAPHIC INSCRIPTION
SMOOTH MELLOW BROWN PATINA
MING DYNASTY 17TH CENTURY
SIZE: 51CMLONG, 5CMWIDE – 20 INS LONG, 2 INS WIDE

## LITERATURE

ACCORDING TO YANG BODA 'IN THE MING DYNASTY IVORY HU WERE USED BY OFFICIALS FROM THE FIRST TO THE FIFTH RANK, WHILE WOODEN HU FOR THE SIXTH TO THE EIGHTH RANK'. THIS FINELY SHAPED IVORY HU HAS THE ADDED ADVANTAGE OF A BEAUTIFUL CHINESE CALLIGRAPHIC INSCRIPTION TO THE REVERSE SIDE, MOST PROBABLY A POEM, TRANSFORMING IT FROM A ANTIQUARIAN CURIOSITY INTO A SCHOLAR'S OBJECT.