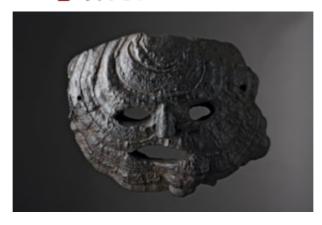

## NEPALESE RITUAL MIST MASK MADE FROM A LARGE LINGZHI FUNGUS

AN UNUSUAL NEPALESE RITUAL MIST MASK MADE FROM A LARGE LINGZHI FUNGUS (GANODERMA LUCIDUM)

19TH CENTURY

SIZE: 32CM HIGH, 40CM WIDE - 121/2 INS HIGH, 153/4 INS WIDE

## LITERATURE

THESE LINGZHI FUNGUS MASKS ARE USED IN THE HIMALAYAS OF NEPAL TO DISPEL THE MALEVOLENT SPIRITS WHO DWELL IN THE MOUNTAIN MIST. BUDDHISTS TAKE A PRAGMATIC MEW OF LIFE AND ACKNOWLEDGE THAT JUST AS ADVERSITY, ILLNESS AND PERIL CANNOT BE COMPLETELY ELIMINATED FROM HUMAN AFFAIRS SO MALEVOLENT DEITIES CAN NEVER BE FINALLY DESTROYED. HOWEVER, THE MASK, THROUGH APPROPRIATE RITUAL, CAN CONTAIN AND REDIRECT THESE DEMONIC FORCES.