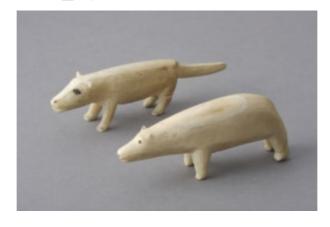

## TWO INUIT BEARING SEA ESKIMO CARVED WALRUS IVORY HUNTING CHARMS

TWO INUIT BEARING SEA ESKIMO CARVED WALRUS IVORY HUNTING CHARMS

DEPICTING A POLAR BEAR AND AN ARCTIC FOX

MID 19TH CENTURY

SIZE: 8.5CMLONG – 31/4 INS LONG AND 7.5CMLONG – 3 INS LONG

## LITERATURE

THESE SMALL CARVINGS ARE WORN OR CARVED BY ESKIMO HUNTERS WHO BELIEVE THAT THE AMULETS HAVE A CLARVOYANT POWER TO SEE THE ROAMING POLAR BEARS AND HEAR THE CLICKING OF WALKING CARIBOU THAT ARE FAR AWAY, AND SO SILENTLY COMMUNICATE TO THE WEARER THE LOCATION OF DISTANT GAME. AS WELL AS LEADING THE HUNTERS TO THEIR PREY, THE AMULETS CALL THE ANIMALS TOWARD THE HUNTER, GUIDING THE MEN'S ARROWS, LANCES AND HARPOONS.