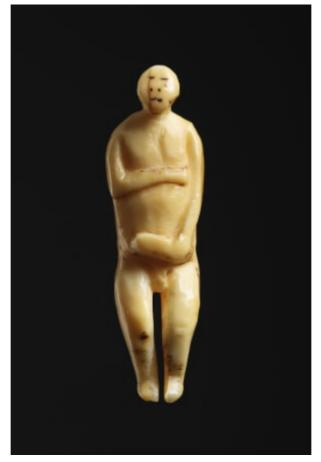

## MINIATURE BERING SEA INUIT SHAMAN'S FIGURAL AMULET

A FINE MINIATURE BERING SEA INUIT SHAWAN'S FIGURAL AMULET IN THE FORM OF A MAN WALRUS IVORY EARLY 19TH CENTURY SIZE: 4.5CM HIGH – 1¾ INS HIGH

## LITERATURE

THESE AMULETS REPRESENTED GUARDIAN SPIRITS THAT THE SHAWAN WOULD ACQUIRE DURING A VISION QUEST OR A VIGIL. THESE SPIRITS WOULD HELP AND ASSIST HIM IN HIS DUTIES TO CONTROL SUPERNATURAL BEINGS AND FORCES, THEREBY PROTECTING THE TRIBAL GROUP. ALTHOUGH ONLY CARVED IN MINIATURE FORM THESE FIGURES POSSESS A POWERFUL PRESENCE, GIVING THEMAN ALMOST MONUMENTAL SCULPTURAL QUALITY.