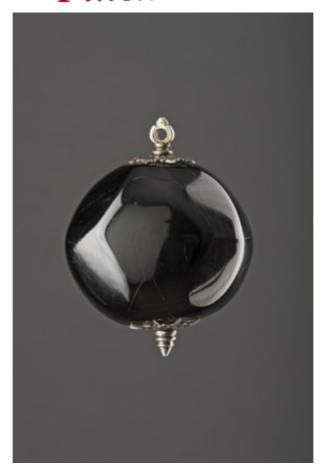

## SPANISH JET FACETED OCTAGONAL SILVER MOUNTED AMULETIC PENDANT

A RARE AND CURIOUS LARGE SPANISH JET FACETED OCTAGONAL SILVER MOUNTED AMULETIC PENDANT

POLISHED TO ACT AS A MULTIPLE IMAGE MIRROR EARLY 17TH CENTURY

SIZE: 8.5CM HIGH, 7CM DIA (MAX)  $-3\frac{1}{4}$  INS HIGH,  $2\frac{3}{4}$  INS DIA (MAX)

## LITERATURE

THE POSSESSION OF SUCH AN AMULET AS THIS MAGNIFICENT AND EXTRAORDINARY JET PENDANT WOULD GIVE THE OWNER THE ADVANTAGE OF PERMANENT PROTECTION FROM THE 'EVIL EYE', AND THIS WAS NOT DEPENDENT ON HIS BEING CONSCIOUS OF ANY IMPENDING DANGER. JET WAS BELIEVED TO BE A SPECIFIC AGAINST A WIDE RANGE OF EVILS INCLUDING WITCHCRAFT AND SO AMULETS MADE FROM IT HAD ENHANCED APOTROPAIC POWERS.