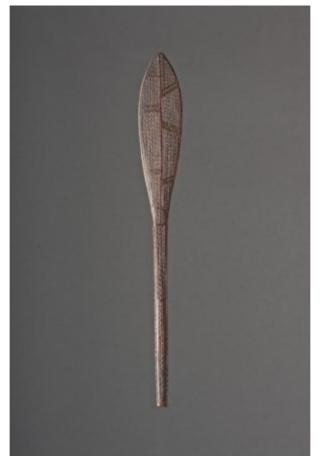

## TONGAN CEREMONIAL PADDLE SHAPED CLUB

A RARE TONGAN CEREMONIAL PADDLE SHAPED CLUB THE BUTT END INLAID WITH SPERM WHALE IVORY. REMAINS OF AN OLD COLLECTION LABEL OLD SMOOTH AND WORN PATINA EARLY 19TH CENTURY SIZE: 56CMLONG – 22 INS LONG

## LITERATURE

MANY OF THE FINE CLUBS MADE ON TONGA WERE KEPT FOR DANCING AND CEREMONIAL PURPOSES. THESE WERE OFTEN MADE AS SCALED DOWN REPLICAS OF FIGHTING CLUBS AND WERE SOMETIMES MADE OF LIGHT SOFTWOODS STAINED DARK TO RESEMBLE THE HEAVY HARDWOODS. THESE WERE ALSO AS CAREFULLY CRAFTED AND AS BEAUTIFULLY FINISHED, AS THE BEST FIGHTING CLUBS FOR IT WAS BELIEVED THAT THE QUALITY OF A MAN'S WEAPON BECAME THE SYMBOL OF HIS RANK.